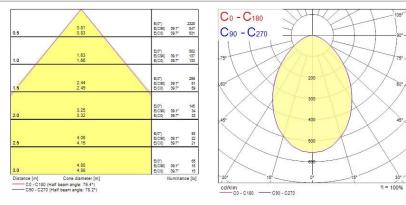

|

| Included lamp           | Integrated LED |
|-------------------------|----------------|
| Electrical data         |                |
| Drive current (mA)      | 300            |
| Electrical protection   | Class II       |
| Glow wire test          | 650            |
| Efficacy (Rated) (lm/w) | 87             |
| Ta rating (°C)          | -10 to +40     |
| Voltage (V)             | 220-240        |
| Inrush Current (A)      | 6.3            |

#### **PHOTOMETRY**



### **TECHNICAL DRAWINGS**





| Lumiance                                         | 3031800                    |  |
|--------------------------------------------------|----------------------------|--|
| This lumir<br>built in LE                        | naire contains<br>D lamps. |  |
| A <sup>++</sup><br>A <sup>+</sup><br>A<br>C<br>D |                            |  |
| The lamps cannot be changed in the luminaire.    |                            |  |
| 874/2012                                         |                            |  |