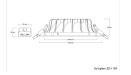

### **TECHNICAL DRAWINGS**

| Lumiance                                         | 3031800                    |  |
|--------------------------------------------------|----------------------------|--|
| This lumir<br>built in LE                        | naire contains<br>D lamps. |  |
| A <sup>++</sup><br>A <sup>+</sup><br>A<br>C<br>D |                            |  |
| The lamps cannot be changed in the luminaire.    |                            |  |
| 874/2012                                         |                            |  |